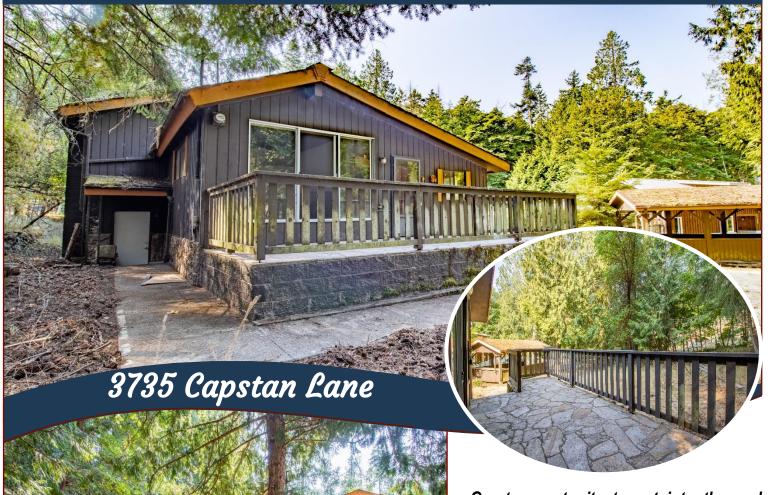

## Great Entry Opportunity!

Great opportunity to get into the real estate market on Pender Island. BC. This cute cabin needs your TLC to bring it back to its former glory. The amazing living room has over sized windows and patio doors that bring in sun all day long. The back deck is large and will be perfect for entertaining. The home is tucked back on the lot with natural screening from the road neighbours. Lots of room to garden, and plenty of room for a greenhouse. This prime location, near Magic Lake, is in Magic Lake Estates where residents enjoy the close by tennis court, disc golf park, and the Thieves Bay Marina which offers affordable moorage.

## Property Details

Lot Acres: 0.44

Bedrooms: 1

Bathrooms: 1

Fin SqFt: 1,342

Unfin SqFt: 0

Bsmt: Crawl space

Water: Municipal

#### Lot Features:

- Family

neighbourhood

- Quiet area

- Magic Lake

Estates with access to Thieves Bay Marina & tennis

courts.