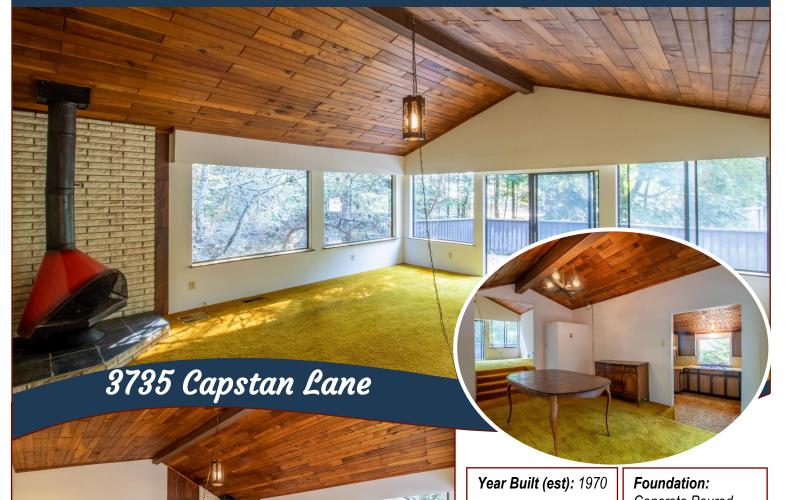

## Great Entry Opportunity!

Great opportunity to get into the real estate market on Pender Island. BC. This cute cabin needs your TLC to bring it back to its former glory. The amazing living room has over sized windows and patio doors that bring in sun all day long. The back deck is large and will be perfect for entertaining. The home is tucked back on the lot with natural screening from the road neighbours. Lots of room to garden, and plenty of room for a greenhouse. This prime location, near Magic Lake, is in Magic Lake Estates where residents enjoy the close by tennis court, disc golf park, and the Thieves Bay Marina which offers affordable moorage.

## Property Details

Lot Acres: 0.44

Bedrooms: 1

Bathrooms: 1

Fin SqFt: 1,342

Unfin SqFt: 0

Bsmt: Crawl space

Water: Municipal